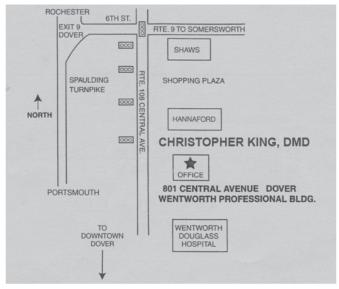

## Directions to Dr. King's office:

**From the Spaulding Turnpike/Route 16,** take exit 9. Take a right off the exit ramp if you are coming from the south, a left if you are coming from the north. Go straight to the lights and take a right at the lights onto Central Avenue / Route 108 south. Go straight through 4 sets of traffic lights and past the shopping plazas. The office will be on your left. Look for a black sign with gold lettering for Wentworth Professional Building (before Wentworth Douglas Hospital). There is a parking lot in front of a grey and brick two story building, Dr. King's office is on the first floor.

**From downtown Dover,** follow Central Avenue past Wentworth Douglass Hospital, the office is two buildings after the hospital on the right.